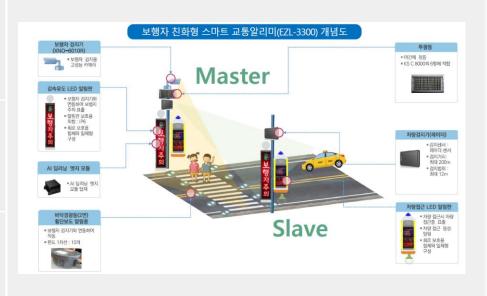

#### About Service

| Name         | Collision Avoidance System (Pedestrian-friendly Smart Traffic Informer) |
|--------------|-------------------------------------------------------------------------|
| Introduction | http://itsbank.net/enga/sub_page.php?page_idx=282                       |
| Туре         | Solution                                                                |

Info

- **Collision Avoidance System** providing information to all road users, including drivers and pedestrians, using IoT wireless communication between RSS and BS.
- Offers real-time traffic awareness and inclusive alerts for vulnerable road users.
- Integrates efficiency, safety, eco-friendliness, and user convenience.