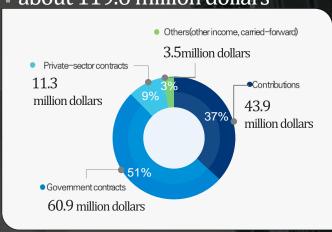

Human resources 896 persons in the workforce

\* As of June, 2024

Budget about 119.6 million dollars

Based on the revised 2024 Business Plan and Budget