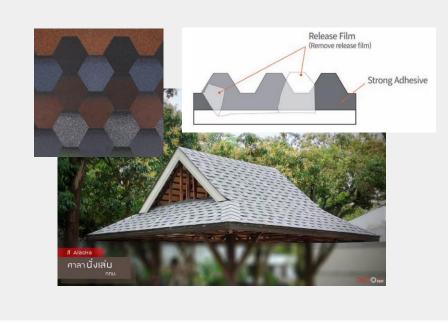

We produce a diverse range of products including panels, auxiliary materials, windows, and so on. Currently, we are exporting our products to India, Thailand, Vietnam, Indonesia, and Taiwan. Among our offerings, asphalt shingles and waterproof sheets are our top export items.

#### About Technology

| Name         | Asphalt Shingles<br>& Waterproof Sheet                                               |
|--------------|--------------------------------------------------------------------------------------|
| Introduction | https://drive.google.com/file/d/1ziOBX OdF902d-4VdFXR9JDuni_ CiE-bk/view?usp=sharing |
| Туре         | Building materials                                                                   |

#### | Info

- **CANA Asphalt Shingles:** Roofing materials that are easy to install, cost-effective, durable, and high quality
- **CANA Waterproof Sheet:** High-quality waterproof sheet that maximizes waterproof effect by cooling and molding at room temperature by air cooling