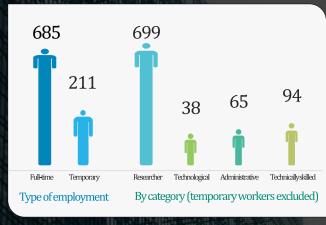

## **KICT:** Korea Institute of Civil Engineering and Building Technology

- Founded in 1983, Korea Institute of Civil Engineering and Building Technology (KICT) is a top-notch government-sponsored research institute in the Korean construction field.
- Currently, we are working with about 896 researchers to develop original technologies and spread performance in the field of construction and land management.
- Visit us: <a href="https://www.kict.re.kr/eng/">https://www.kict.re.kr/eng/</a>

Human resources 896 persons in the workforce

\* As of June, 2024

Budget about 119.6 million dollars

Based on the revised 2024 Business Plan and Budget